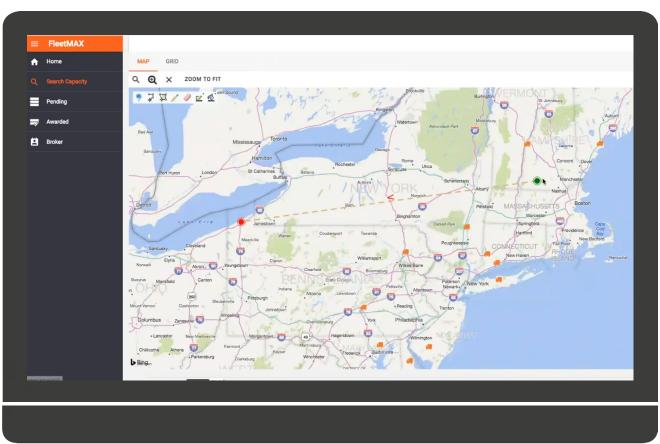

Using the Kuebix FleetMAX portal, fleet managers are in total control of setting the opportunity parameters. Just specify what is needed, where it's needed, and the rate of the load. The load will then be digitally matched, and the fleet manager will have the option to either accept or reject shipment. Kuebix then administers the transactional management of all backhaul awards and Estes Truckload Management manages payment for the asset as well as handles the settlement with the shipper.

#### **How it Works**

- Fleets are registered as an agent with Estes Truckload Management
- Lane capacity, radius and pricing parameters are entered through the Kuebix portal
- Kuebix Managed Services digitally matches available loads with outlined constraints
- Fleet Managers accept or reject the loads for shipment
- Loads are tendered by Kuebix to the fleet for shipment execution
- Once shipment is complete, driver updates delivery information including any exception charges
- Dispatch can view AP & Freight Status (Exceptions, Tracking)
- Estes Truckload Management issues payment based on the payment terms outlined in the Brokerage agreement